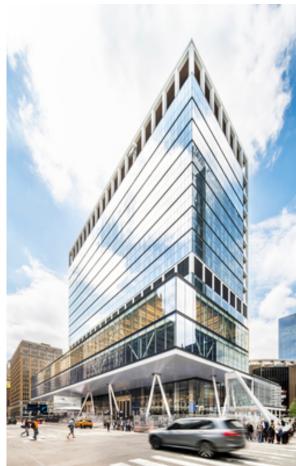

### **OVERVIEW & FEATURES**

LOCATION The Building is located on the West side of 7th Avenue between 31st and 33rd Street

**YEAR BUILT** 1968

**ARCHITECT** Charles Luckman Associates

**RENOVATION** The Building is currently undergoing renovation

**POINTS OF ENTRY** Main entrance on 7th Avenue

BUILDING SIZE Approximately 1,619,000 SF

FLOORS 31

FLOOR SIZES 60,000 SF

**FLOOR LOADS** 50 lbs per SF

CEILING HEIGHTS 11'-6"

LOADING DOCK Located on 31st Street between 7th and 8th Avenue