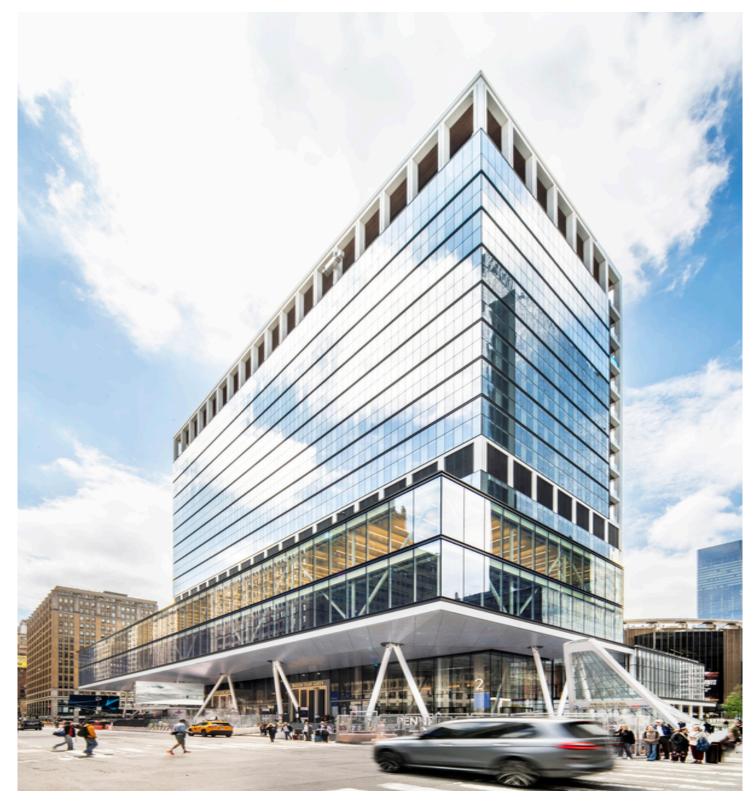

### **OVERVIEW & FEATURES**

LOCATION The Building is located on the West side of 7th Avenue between 31st and 33rd Street

**YEAR BUILT** 1968

**ARCHITECT** Charles Luckman Associates

**RENOVATION** The Building is currently undergoing renovation

**POINTS OF ENTRY** Main entrance on 7th Avenue

BUILDING SIZE Approximately 1,619,000 SF

FLOORS 31

FLOOR SIZES 60,000 SF

**FLOOR LOADS** 50 lbs per SF

CEILING HEIGHTS 11'-6"

LOADING DOCK Located on 31st Street between 7th and 8th Avenue