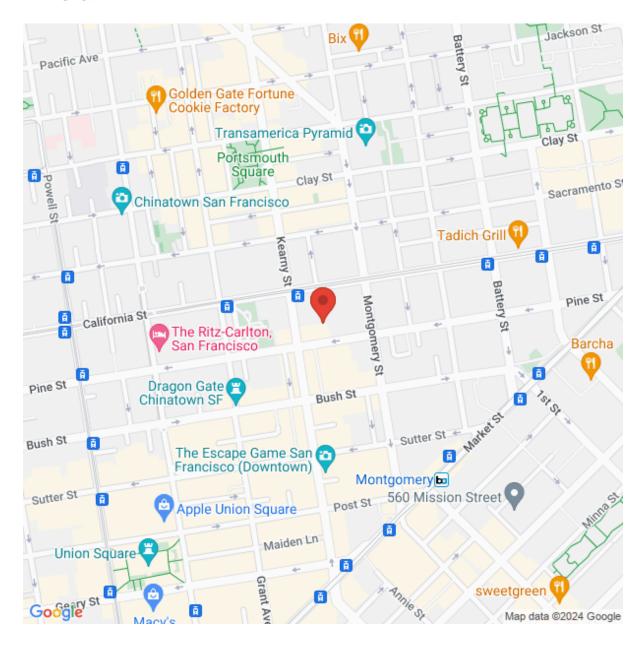

#### **LOCATION**

555 California Street between Montgomery and Kearny

### **AREA INFO & MAP**