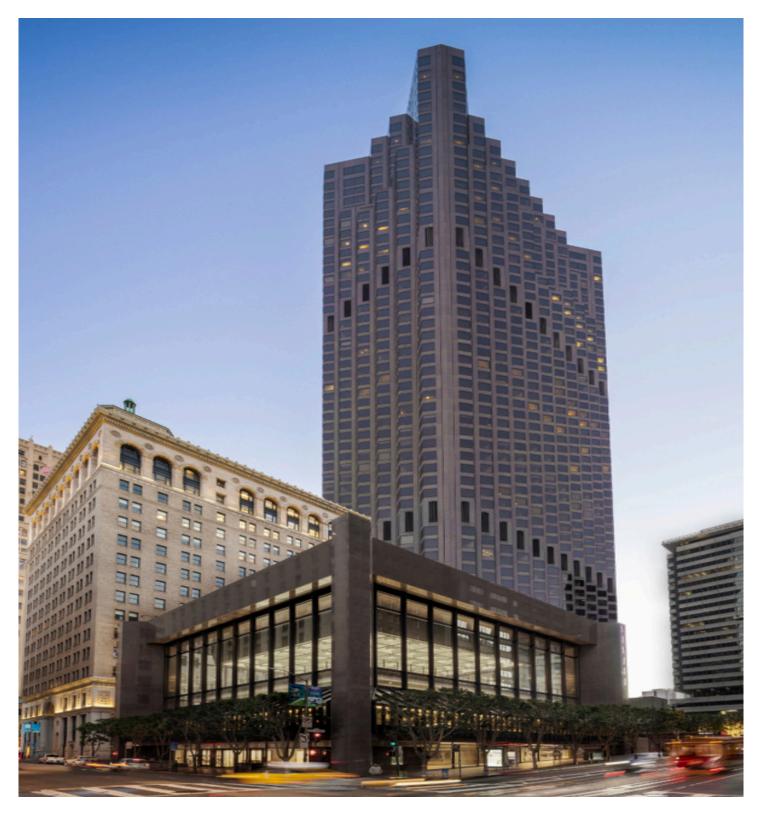

#### **LOCATION**

555 California Street between Montgomery and Kearny

#### **FLOORS**

52

#### **BUILT**

1969

#### **ARCHITECTS**

Pietro Belluschi and Skidmore, Owings & Merrill and Wurster, Bernardi & Emmons

#### **BUILDING SIZE**

1.507.000 RSF